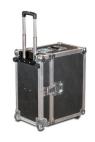

Optional: Transportcase shock-resistant plastic, on rollers, lockable Including pre-molded parts for a safe transporation of goods