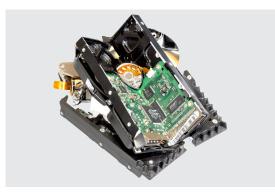

# PHYSICAL CRUSHER

The intimus 240 Crusher meets evolving technology challenges by increasing the speed, amplifying the crushing power.

HDDs are physically destroyed by the Crusher. A rugged steel crushing wedge bends the hard drives.

## FEATURES

- Bends, breaks, and mangles hard drives, including dataplatters and other internal components, preventing data recovery
- Independently tested and certified to meet CE directives for safety, compatibility, and interference
- Lightest electric destroyer on the market
- Crushes multiple drives at a time
- Quiet, office-friendly design
- No hydraulics