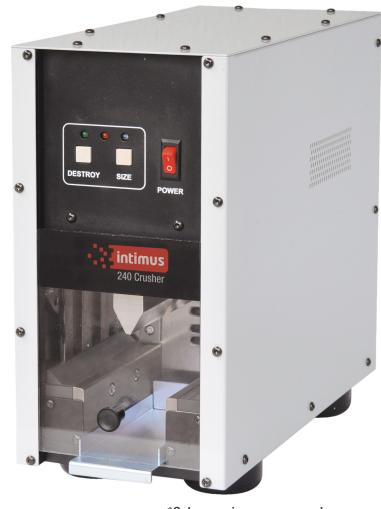

# PHYSICAL CRUSHER

The intimus 240 Crusher meets evolving technology challenges by increasing the speed, amplifying the crushing power.

HDDs are physically destroyed by the Crusher. A rugged steel crushing wedge bends the hard drives.

## FEATURES

- Bends, breaks, and mangles hard drives, including dataplatters and other internal components, preventing data recovery
- Independently tested and certified to meet CE directives for safety, compatibility, and interference
- Lightest electric destroyer on the market
- Crushes multiple drives at a time
- Quiet, office-friendly design
- No hydraulics