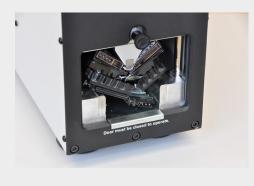

# PHYSICAL CRUSHER

The intimus 240 Crusher meets evolving technology challenges by increasing the speed, amplifying the crushing power.

HDDs are physically destroyed by the Crusher. A rugged steel crushing wedge bends the hard drives.

## FEATURES

- Bends, breaks, and mangles hard drives, including dataplatters and other internal components, preventing data recovery
- Independently tested and certified to meet CE directives for safety, compatibility, and interference
- Lightest electric destroyer on the market
- Crushes multiple drives at a time
- Quiet, office-friendly design
- No hydraulics