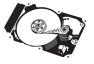

# PHYSICAL CRUSHER

The intimus 240 Crusher meets evolving technology challenges by increasing the speed, amplifying the crushing power.

HDDs are physically destroyed by the Crusher. A rugged steel crushing wedge bends the hard drives.

## FEATURES

- Bends, breaks, and mangles hard drives, including dataplatters and other internal components, preventing data recovery
- Independently tested and certified to meet CE directives for safety, compatibility, and interference
- Lightest electric destroyer on the market
- Crushes multiple drives at a time
- Quiet, office-friendly design
- No hydraulics